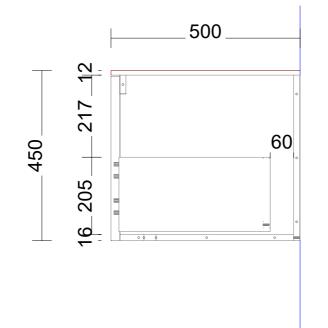

## Range: Placemnt Of Basins

Range: Taphole Positions

VANITY co.

ected by client

'anels and Fillers: Selected by client

' client

elected by client

NovaPro Scala (soft close)