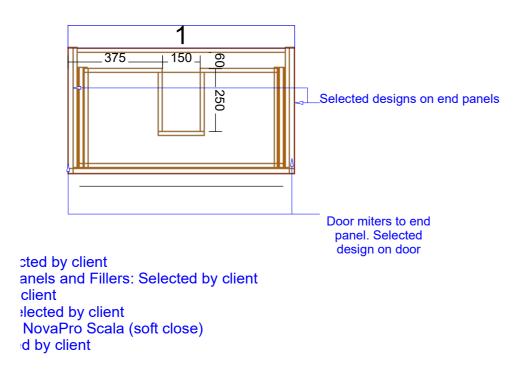

## Range: Placemnt Of Basins

Range: Taphole Positions

VANITY co.

ected by client

'anels and Fillers: Selected by client

' client

elected by client

NovaPro Scala (soft close)