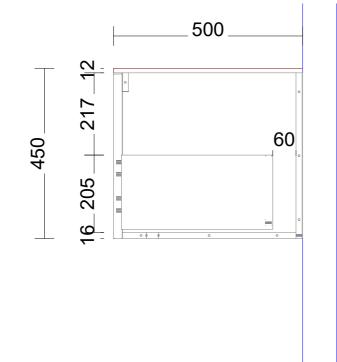

ble Bowl



Internal Carcass: Selected by client

Base Cabinet Doors, Panels and Fillers: Selected by client

Benchtop: Selected by client

Base Door Handles: Selected by client

Drawers: Hafele Grass NovaPro Scala (soft close)

Drawer Colour: Selected by client





VANITY co.

Range: Verona 1800mm Single Bowl Centre



arcass: Selected by client

net Doors, Panels and Fillers: Selected by client

Selected by client

<sup>-</sup> Handles: Selected by client

Hafele Grass NovaPro Scala (soft close)

plour: Selected by client





VANITY co.

Range: Verona 1800mm Single Bowl Left



Carcass: Selected by client

abinet Doors, Panels and Fillers: Selected by client

p: Selected by client

oor Handles: Selected by client

3: Hafele Grass NovaPro Scala (soft close)

Colour: Selected by client





VANITY co.

Range: Verona 1800mm Single Bowl Right



Internal Carcass: Selected by client

Base Cabinet Doors, Panels and Fillers: Selected by client

Benchtop: Selected by client

Base Door Handles: Selected by client

Drawers: Hafele Grass NovaPro Scala (soft close)

Drawer Colour: Selected by client





VANITY co.

Range:Verona 1800mm Double Bowl