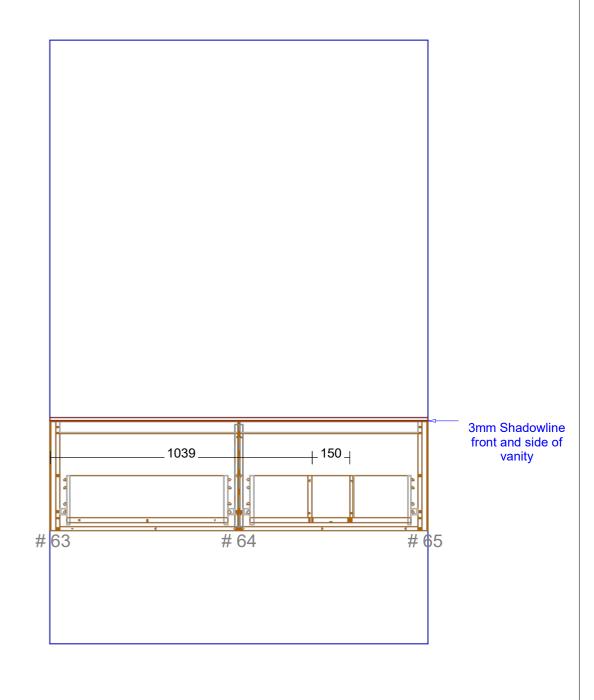

Base Cabinet Doors, Panels and Fillers: Selected by client

Benchtop: Selected by client

Base Door Handles: Selected by client

Drawers: Hafele Grass NovaPro Scala (soft close)

Drawer Colour: Selected by client