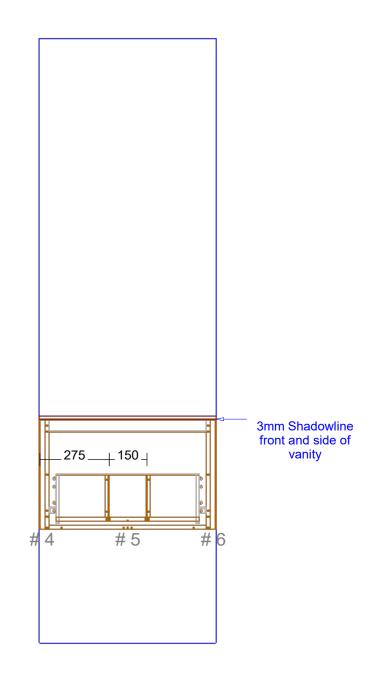

## Range: Placemnt Of Basins



Range: Taphole Positions

VANITY co.



ected by client

'anels and Fillers: Selected by client

' client

elected by client

NovaPro Scala (soft close)

ed by client





VANITY co.

Range: Verona 600mm Single Bowl Centre



lected by client
Panels and Fillers: Selected by client
y client
Selected by client
ss NovaPro Scala (soft close)
sted by client





Range: Verona 700mm Single Bowl Centre







VANITY co.

Range: Verona 900mm Single Bowl Centre





VANITY co.

Range: Verona 1200mm Single Bowl Centre



Selected by client

- s, Panels and Fillers: Selected by client by client
- : Selected by client
- ass NovaPro Scala (soft close) ected by client





VANITY co.

Range: Verona 1500mm Single Bowl Centre







Range: Verona 1500mm Single Bowl Left



s: Selected by client oors, Panels and Fillers: Selected by client cted by client dles: Selected by client Grass NovaPro Scala (soft close) Selected by client





VANITY co.

Range: Verona 1500mm Single Bowl Right



arcass: Selected by client

inet Doors, Panels and Fillers: Selected by client

Selected by client

r Handles: Selected by client Hafele Grass NovaPro Scala (soft close)

p