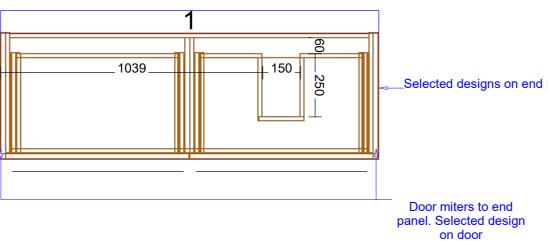

Base Cabinet Doors, Panels and Fillers: Selected by client

Benchtop: Selected by client

Base Door Handles: Selected by client

Drawers: Hafele Grass NovaPro Scala (soft close)

Drawer Colour: Selected by client