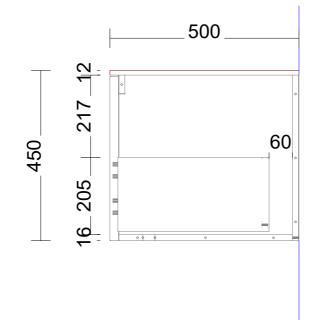

## Range: Placemnt Of Basins



Range: Taphole Positions

VANITY co.



ected by client

'anels and Fillers: Selected by client

' client

elected by client

NovaPro Scala (soft close)

ed by client





VANITY co.

Range: Verona 600mm Single Bowl Centre



lected by client
Panels and Fillers: Selected by client
y client
Selected by client
ss NovaPro Scala (soft close)
sted by client





Range: Verona 700mm Single Bowl Centre







VANITY co.

Range: Verona 900mm Single Bowl Centre





VANITY co.

Range: Verona 1200mm Single Bowl Centre



Selected by client

- s, Panels and Fillers: Selected by client by client
- : Selected by client
- ass NovaPro Scala (soft close) ected by client





VANITY co.

Range: Verona 1500mm Single Bowl Centre







Range: Verona 1500mm Single Bowl Left



s: Selected by client oors, Panels and Fillers: Selected by client cted by client dles: Selected by client Grass NovaPro Scala (soft close) Selected by client





VANITY co.

Range: Verona 1500mm Single Bowl Right



arcass: Selected by client

inet Doors, Panels and Fillers: Selected by client

Selected by client

r Handles: Selected by client Hafele Grass NovaPro Scala (soft close)

plour: Selected by client







Range:Verona