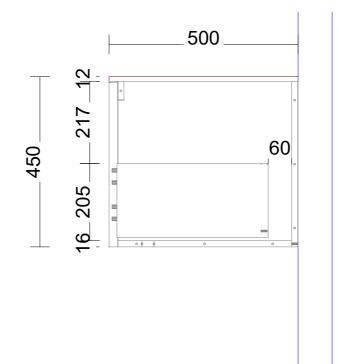

## Range: Placemnt Of Basins



Range: Taphole Positions

VANITY co.



ected by client

'anels and Fillers: Selected by client

' client

elected by client

NovaPro Scala (soft close)

ed by client





VANITY co.

Range: Verona 600mm Single Bowl Centre



lected by client
Panels and Fillers: Selected by client
y client
Selected by client
ss NovaPro Scala (soft close)
sted by client





Range: Verona 700mm Single Bowl Centre







VANITY co.

Range: Verona 900mm Single Bowl Centre





VANITY co.

Range: Verona 1200mm Single Bowl Centre



Selected by client

- s, Panels and Fillers: Selected by client by client
- : Selected by client
- ass NovaPro Scala (soft close) ected by client





VANITY co.

Range: Verona 1500mm Single Bowl Centre







Range: Verona 1500mm Single Bowl Left



s: Selected by client oors, Panels and Fillers: Selected by client cted by client dles: Selected by client Grass NovaPro Scala (soft close) Selected by client





VANITY co.

Range: Verona 1500mm Sin