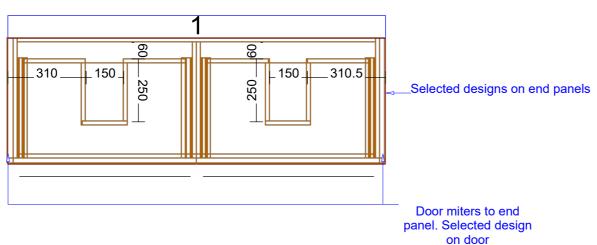

Base Cabinet Doors, Panels and Fillers: Selected by client

Benchtop: Selected by client

Base Door Handles: Selected by client

Drawers: Hafele Grass NovaPro Scala (soft close)

Drawer Colour: Selected by client