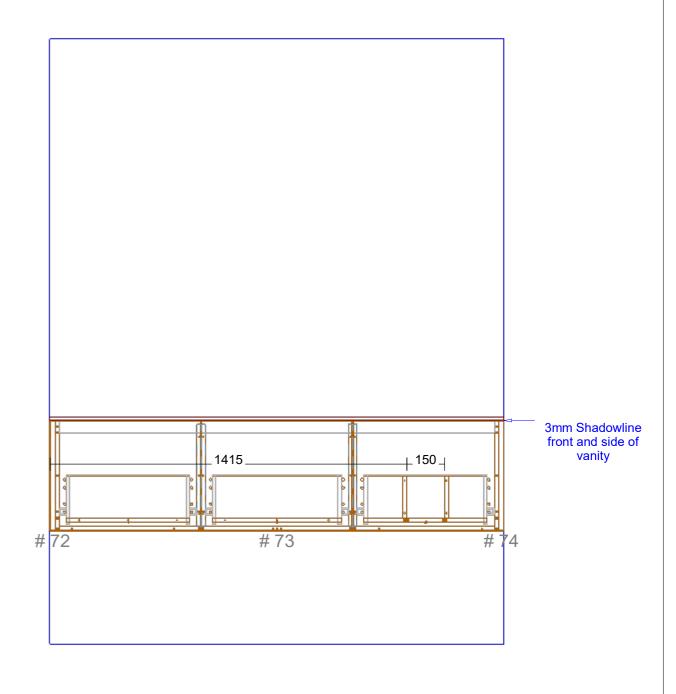

e Bowl



Internal Carcass: Selected by client

Base Cabinet Doors, Panels and Fillers: Selected by client

Benchtop: Selected by client

Base Door Handles: Selected by client

Drawers: Hafele Grass NovaPro Scala (soft close)

Drawer Colour: Selected by client





VANITY co.

Range: Verona 1800mm Single Bowl Centre



arcass: Selected by client

net Doors, Panels and Fillers: Selected by client

Selected by client

<sup>-</sup> Handles: Selected by client

Hafele Grass NovaPro Scala (soft close)

plour: Selected by client





VANITY co.

Range: Verona 1800mm Single Bowl Left



Carcass: Selected by client

abinet Doors, Panels and Fillers: Selected by client

p: Selected by client

oor Handles: Selected by client

3: Hafele Grass NovaPro Scala (soft close)

Colour: Selected by client





VANITY co.

Range: Verona 1800mm Single Bowl Right



Internal Carcass: Selected by client

Base Cabinet Doors, Panels and Fillers: Selected by client

Benchtop: Selected by client

Base Door Handles: Selected by client

Drawers: Hafele Grass NovaPro Scala (soft close)

Drawer Colour: Selected by client





VANITY co.

Range:Verona 1800mm Double Bowl