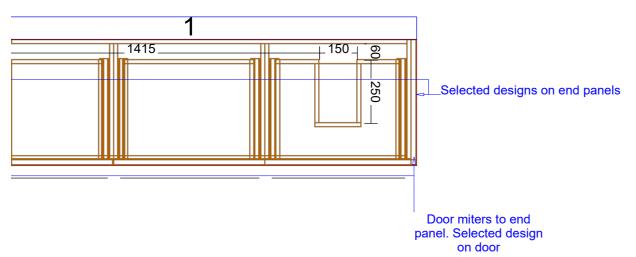

ed by client

inet Doors, Panels and Fillers: Selected by client

Selected by client

r Handles: Selected by client Hafele Grass NovaPro Scala (soft close)

plour: Selected by client







Range:Verona 1500mm Double Bowl



Internal Carcass: Selected by client

Base Cabinet Doors, Panels and Fillers: Selected by client

Benchtop: Selected by client

Base Door Handles: Selected by client

Drawers: Hafele Grass NovaPro Scala (soft close)

Drawer Colour: Selected by client





VANITY co.

Range: Verona 1800mm Single Bowl Centre



arcass: Selected by client

net Doors, Panels and Fillers: Selected by client

Selected by client

<sup>-</sup> Handles: Selected by client

Hafele Grass NovaPro Scala (soft close)

plour: Selected by client





VANITY co.

Range: Verona 1800mm Single Bowl Left



Carcass: Selected by client

abinet Doors, Panels and Fillers: Selected by client

p: Selected by client

oor Handles: Selected by client

3: Hafele Grass NovaPro Scala (soft close)

Colour: Selected by client





VANITY co.

Range: Verona 1800mm Single Bowl Right



Internal Carcass: Selected by client

Base Cabinet Doors, Panels and Fillers: Selected by client

Benchtop: Selected by client

Base Door Handles: Selected by client

Drawers: Hafele Grass NovaPro Scala (soft close)

Drawer Colour: Selected by client





VANITY co.

Range:Verona 1800mm Double Bowl