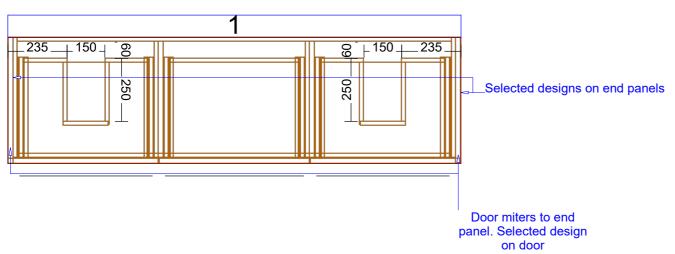

abinet Doors, Panels and Fillers: Selected by client

Benchtop: Selected by client

Base Door Handles: Selected by client

Drawers: Hafele Grass NovaPro Scala (soft close)

Drawer Colour: Selected by client





VANITY co.

Range: Verona 1800mm Single Bowl Centre



arcass: Selected by client

net Doors, Panels and Fillers: Selected by client

Selected by client

<sup>-</sup> Handles: Selected by client

Hafele Grass NovaPro Scala (soft close)

plour: Selected by client





VANITY co.

Range: Verona 1800mm Single Bowl Left



Carcass: Selected by client

abinet Doors, Panels and Fillers: Selected by client

p: Selected by client

oor Handles: Selected by client

3: Hafele Grass NovaPro Scala (soft close)

Colour: Selected by client





VANITY co.

Range: Verona 1800mm Single Bowl Right



Internal Carcass: Selected by client

Base Cabinet Doors, Panels and Fillers: Selected by client

Benchtop: Selected by client

Base Door Handles: Selected by client

Drawers: Hafele Grass NovaPro Scala (soft close)

Drawer Colour: Selected by client





VANITY co.

Range:Verona 1800mm Double Bowl