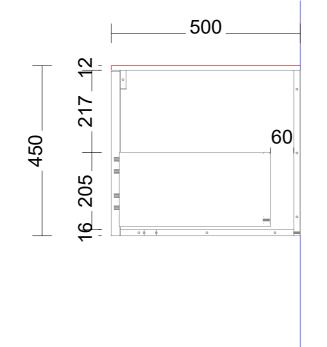

## Range: Placemnt Of Basins

Range: Taphole Positions

VANITY co.

ected by client

'anels and Fillers: Selected by client

' client

elected by client

NovaPro Scala (soft close)

ed by client

VANITY co.

Range: Verona 600mm Single Bowl Centre

lected by client
Panels and Fillers: Selected by client
y client
Selected by client
ss NovaPro Scala (soft close)
sted by client

Range: Verona 700mm Single Bowl Centre