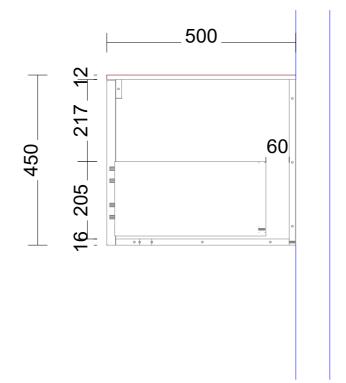

## Range: Placemnt Of Basins

Range: Taphole Positions

VANITY co.

ected by client

'anels and Fillers: Selected by client

' client

elected by client

NovaPro Scala (soft close)