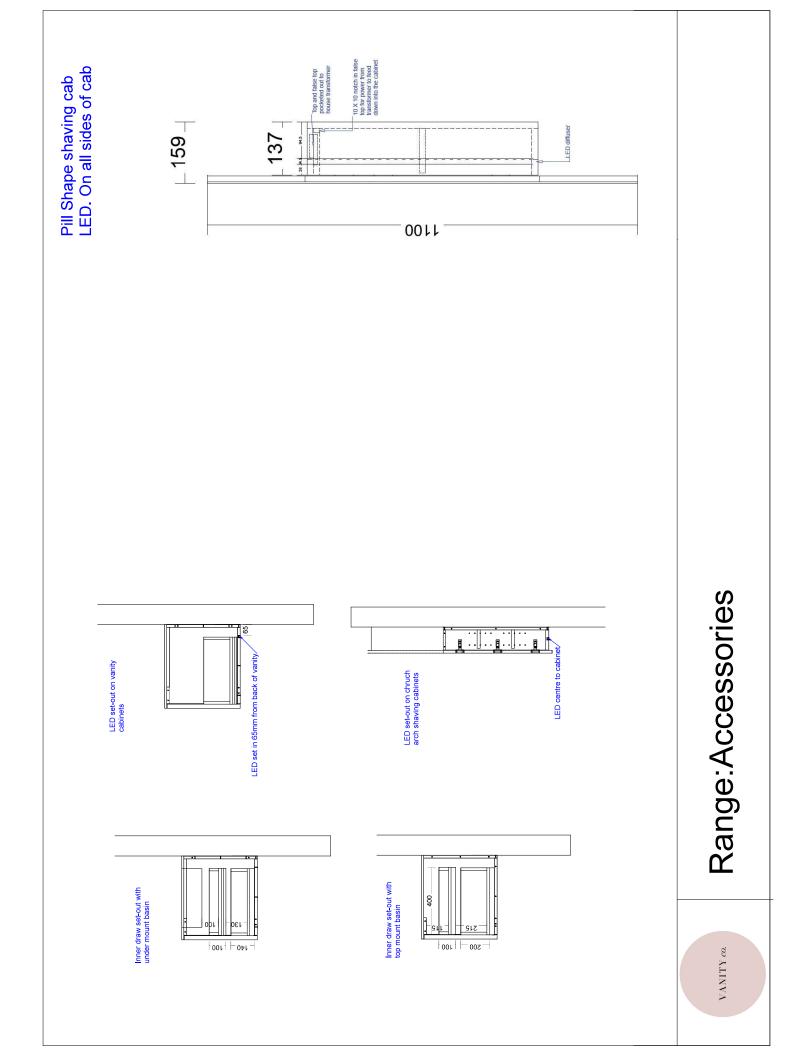

## Range: Placemnt Of Basins

Range: Taphole Positions

VANITY co.

ected by client

'anels and Fillers: Selected by client

' client

elected by client

NovaPro Scala (soft close)