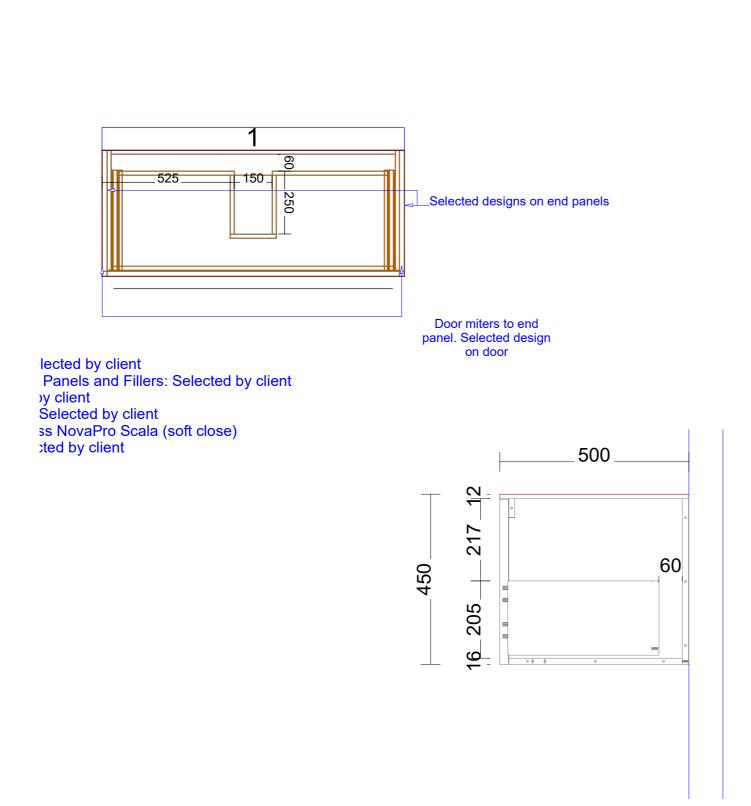

## Range: Placemnt Of Basins

Range: Taphole Positions

VANITY co.

ected by client

'anels and Fillers: Selected by client

' client

elected by client

NovaPro Scala (soft close)