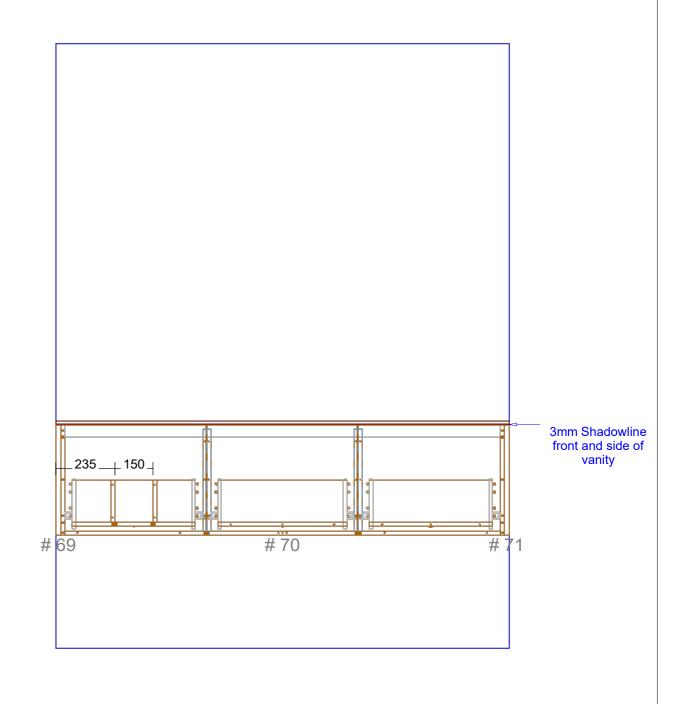

## Range: Placemnt Of Basins

Range: Taphole Positions

VANITY co.

ected by client

'anels and Fillers: Selected by client

' client

elected by client

NovaPro Scala (soft close)

ed by client

VANITY co.

Range: Verona 600mm Single Bowl Centre

lected by client
Panels and Fillers: Selected by client
y client
Selected by client
ss NovaPro Scala (soft close)
sted by client

Range: Verona 700mm Single Bowl Centre