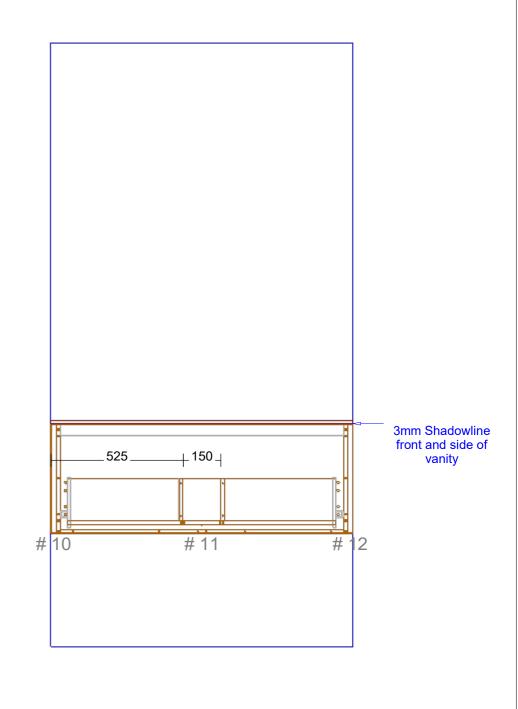

## Range: Placemnt Of Basins

Range: Taphole Positions

VANITY co.

ected by client

'anels and Fillers: Selected by client

' client

elected by client

NovaPro Scala (soft close)