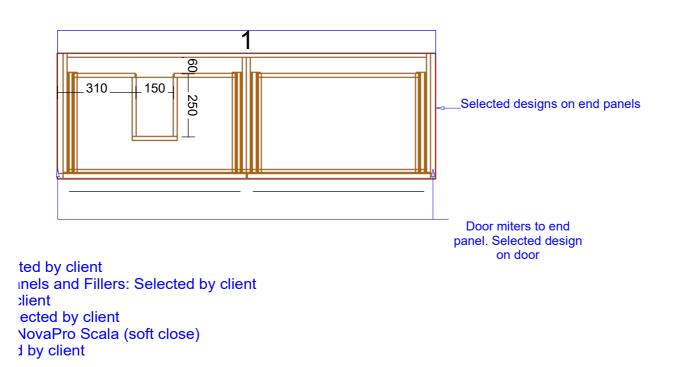

## Range: Placemnt Of Basins

Range: Taphole Positions

VANITY co.

ected by client

'anels and Fillers: Selected by client

' client

elected by client

NovaPro Scala (soft close)