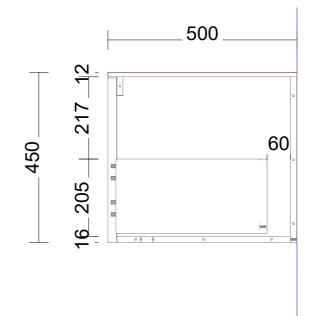

Base Cabinet Doors, Panels and Fillers: Selected by client

Benchtop: Selected by client

Base Door Handles: Selected by client

Drawers: Hafele Grass NovaPro Scala (soft close)

Drawer Colour: Selected by client