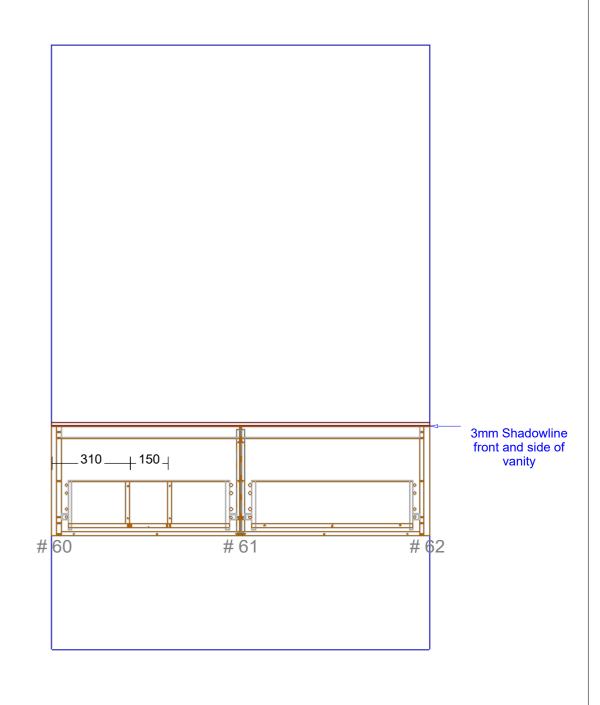

ed by client

VANITY co.

Range: Verona 600mm Single Bowl Centre

lected by client
Panels and Fillers: Selected by client
y client
Selected by client
ss NovaPro Scala (soft close)
sted by client

Range: Verona 700mm Single Bowl Centre