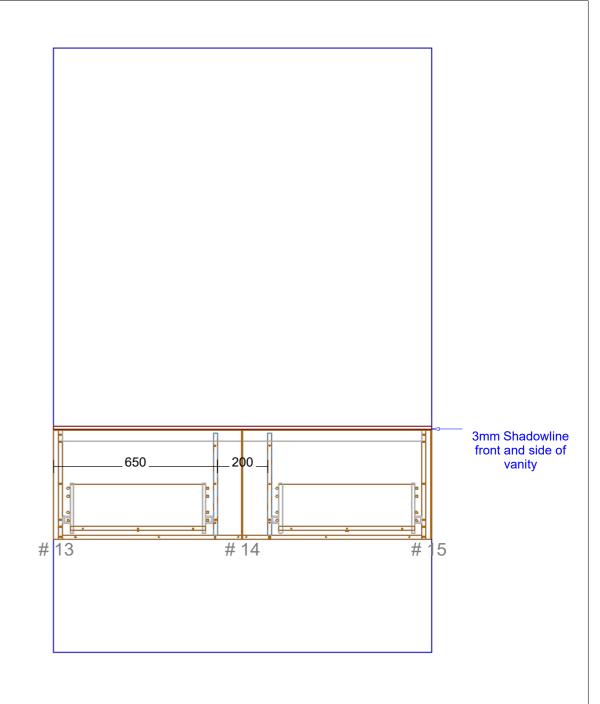

## Range: Placemnt Of Basins

Range: Taphole Positions

VANITY co.

ected by client

'anels and Fillers: Selected by client

' client

elected by client

NovaPro Scala (soft close)