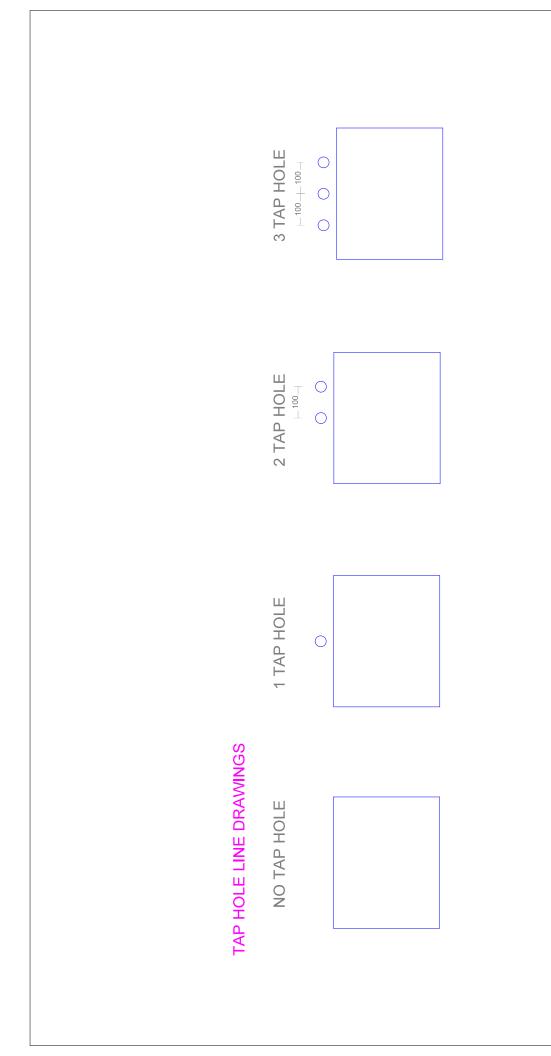

## Range: Placemnt Of Basins

Range: Taphole Positions

VANITY co.

ected by client

'anels and Fillers: Selected by client

' client

elected by client

NovaPro Scala (soft close)