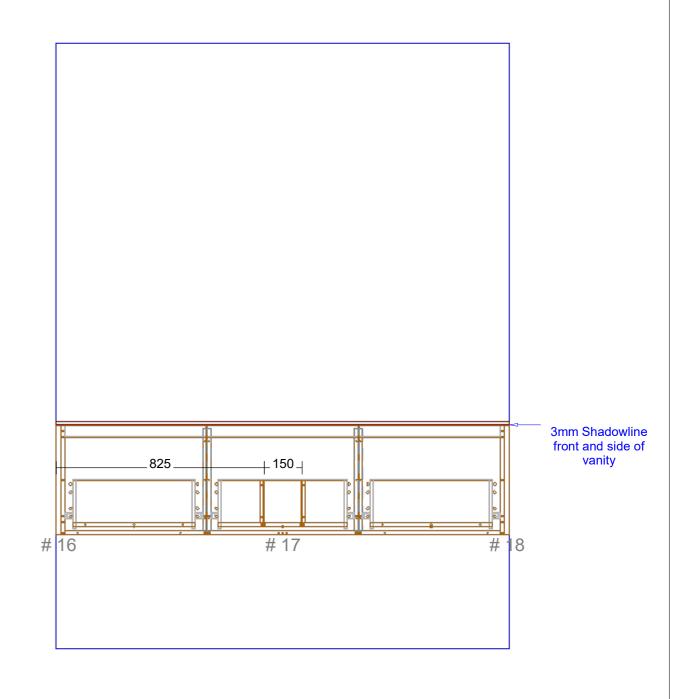

## Range: Placemnt Of Basins

Range: Taphole Positions

VANITY co.

ected by client

'anels and Fillers: Selected by client

' client

elected by client

NovaPro Scala (soft close)

ed by client

VANITY co.

Range: Verona 600mm Single Bowl Centre

lected by client
Panels and Fillers: Selected by client
y client
Selected by client
ss NovaPro Scala (soft close)
sted by client

Range: Verona 700mm Single Bowl Centre