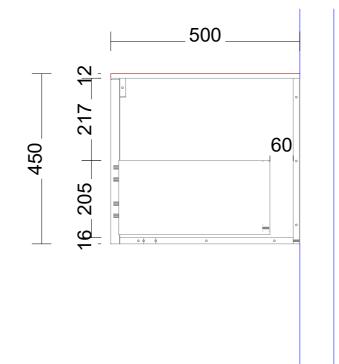

## Range: Placemnt Of Basins

Range: Taphole Positions

VANITY co.

ected by client

'anels and Fillers: Selected by client

' client

elected by client

NovaPro Scala (soft close)

ed by client

VANITY co.

Range: Verona 600mm Single Bowl Centre

lected by client
Panels and Fillers: Selected by client
y client
Selected by client
ss NovaPro Scala (soft close)
sted by client

Range: Verona 700mm Single Bowl Centre