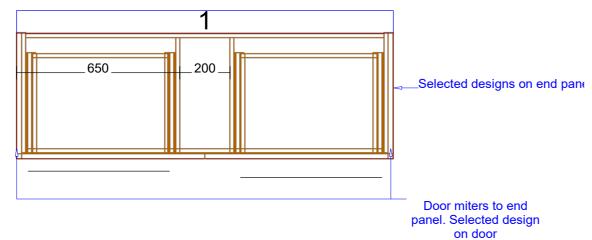

ed by client

VANITY co.

Range: Verona 600mm Single Bowl Centre

lected by client
Panels and Fillers: Selected by client
y client
Selected by client
ss NovaPro Scala (soft close)
sted by client

Range: Verona 700mm Single Bowl Centre