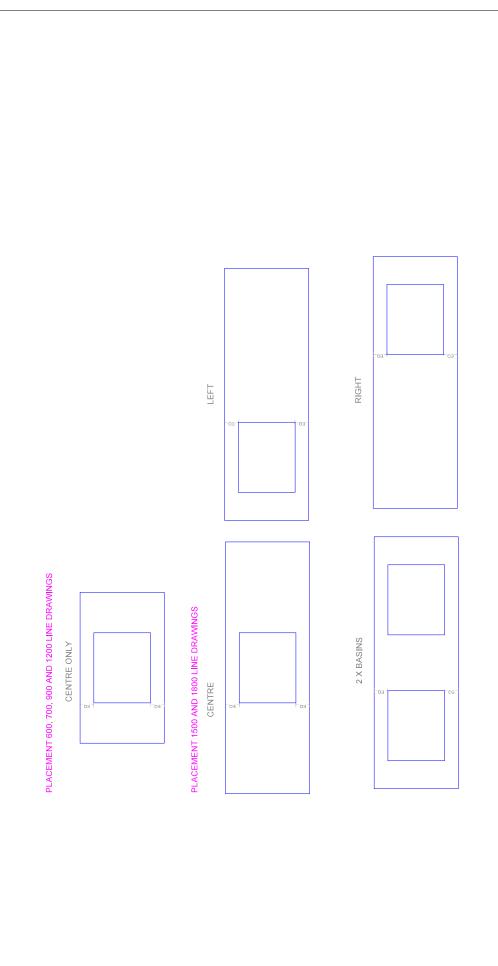

## Range: Placemnt Of Basins

Range: Taphole Positions

VANITY co.

ected by client

'anels and Fillers: Selected by client

' client

elected by client

NovaPro Scala (soft close)