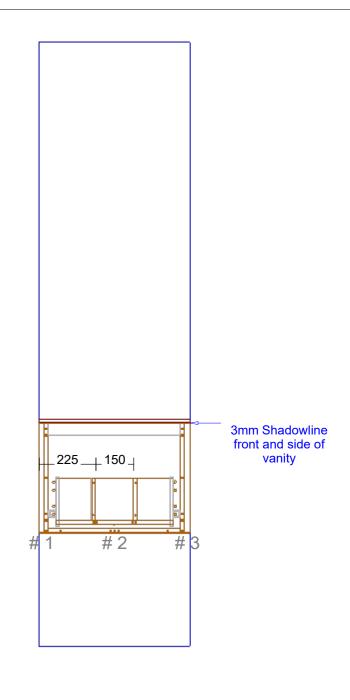

## Range: Placemnt Of Basins



Range: Taphole Positions

VANITY co.



ected by client

'anels and Fillers: Selected by client

' client

elected by client

NovaPro Scala (soft close)

ed by client





VANITY co.

Range: Verona 600mm Single Bowl Centre



lected by client
Panels and Fillers: Selected by client
y client
Selected by client
ss NovaPro Scala (soft close)
sted by client





Range: Verona 700mm Single Bowl Centre







VANITY co.

Range: Verona 900mm Single Bowl Centre





VANITY co.

Range: Verona 1200mm Single Bowl Centre



Selected by client

- s, Panels and Fillers: Selected by client by client
- : Selected by client
- ass NovaPro Scala (soft close) ected by client





VANITY co.

Range: Verona 1500mm Single Bowl Centre







Range: Verona 1500mm Single Bowl Left



s: Selected by client oors, Panels and Fillers: Selected by client cted by client dles: Selected by client Grass NovaPro Scala (soft close) Selected by client





VANITY co.

Range: Verona 1500mm Singl