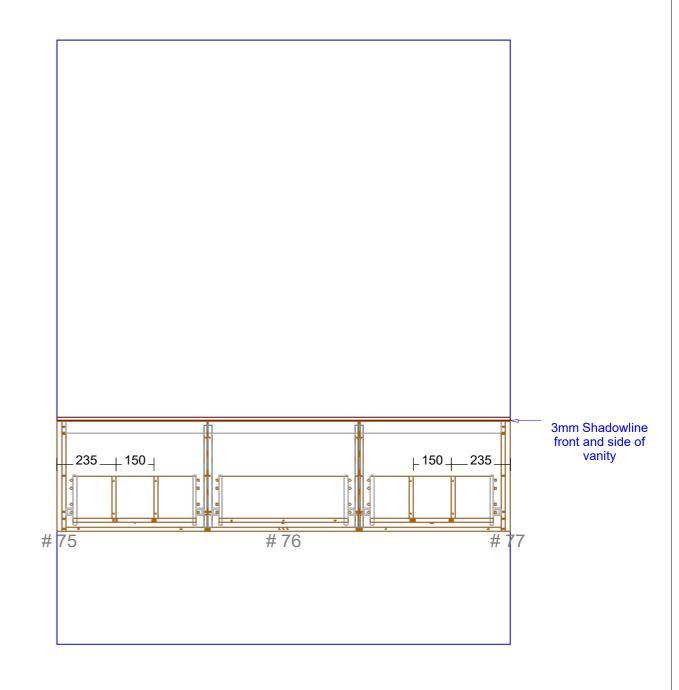

Centre



arcass: Selected by client

net Doors, Panels and Fillers: Selected by client

Selected by client

<sup>-</sup> Handles: Selected by client

Hafele Grass NovaPro Scala (soft close)

plour: Selected by client





VANITY co.

Range: Verona 1800mm Single Bowl Left



Carcass: Selected by client

abinet Doors, Panels and Fillers: Selected by client

p: Selected by client

oor Handles: Selected by client

3: Hafele Grass NovaPro Scala (soft close)

Colour: Selected by client





VANITY co.

Range: Verona 1800mm Single Bowl Right



Internal Carcass: Selected by client

Base Cabinet Doors, Panels and Fillers: Selected by client

Benchtop: Selected by client

Base Door Handles: Selected by client

Drawers: Hafele Grass NovaPro Scala (soft close)

Drawer Colour: Selected by client





VANITY co.

Range:Verona 1800mm Double Bowl