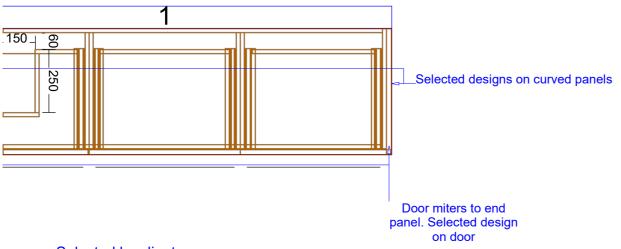

## Range: Placemnt Of Basins

Range: Taphole Positions

VANITY co.

ected by client

'anels and Fillers: Selected by client

' client

elected by client

NovaPro Scala (soft close)

ed by client

VANITY co.

Range: Verona 600mm Single Bowl Centre

lected by client
Panels and Fillers: Selected by client
y client
Selected by client
ss NovaPro Scala (soft close)
sted by client

Range: Verona 700mm Single Bowl Centre