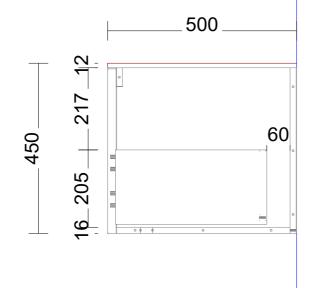

## Range: Placemnt Of Basins



Range: Taphole Positions

VANITY co.



ected by client

'anels and Fillers: Selected by client

' client

elected by client

NovaPro Scala (soft close)

ed by client





VANITY co.

Range: Verona 600mm Single Bowl Centre



lected by client
Panels and Fillers: Selected by client
y client
Selected by client
ss NovaPro Scala (soft close)
sted by client





Range: Verona 700mm Single Bowl Centre







VANITY co.

Range: Verona 900mm Single Bowl Centre





VANITY co.

Range: Verona 1200mm Single Bowl Centre



Selected by client

- s, Panels and Fillers: Selected by client by client
- : Selected by client
- ass NovaPro Scala (soft close) ected by client





VANITY co.

Range: Verona 1500mm Single Bowl Centre







Range: Verona 1500mm Single Bowl Left



s: Selected by client oors, Panels and Fillers: Selected by client cted by client dles: Selected by client Grass NovaPro Scala (soft close) Selected by client





VANITY co.

Range: Verona 1500mm Single Bowl Right



arcass: Selected by client

inet Doors, Panels and Fillers: Selected by client

Selected by client

r Handles: Selected by client Hafele Grass NovaPro Scala (soft close)