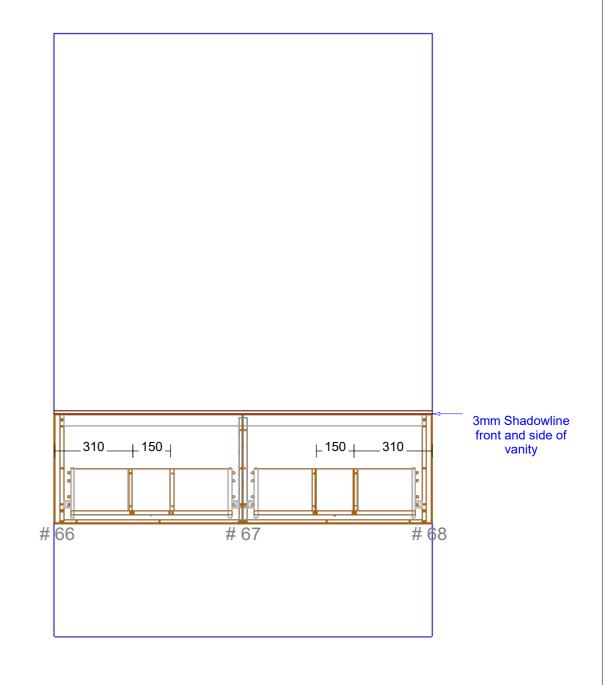

plour: Selected by client

Range:Verona 1500mm Double Bowl

Internal Carcass: Selected by client

Base Cabinet Doors, Panels and Fillers: Selected by client

Benchtop: Selected by client

Base Door Handles: Selected by client

Drawers: Hafele Grass NovaPro Scala (soft close)

Drawer Colour: Selected by client

VANITY co.

Range: Verona 1800mm Single Bowl Centre

arcass: Selected by client

net Doors, Panels and Fillers: Selected by client