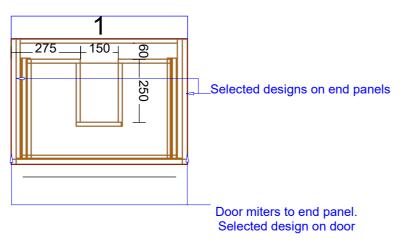

## Range: Placemnt Of Basins



Range: Taphole Positions

VANITY co.



ected by client

'anels and Fillers: Selected by client

' client

elected by client

NovaPro Scala (soft close)

ed by client





VANITY co.

Range: Verona 600mm Single Bowl Centre



lected by client
Panels and Fillers: Selected by client
y client
Selected by client
ss NovaPro Scala (soft close)
sted by client





Range: Verona 700mm Single Bowl Centre







VANITY co.

Range: Verona 900mm Single Bowl Centre





VANITY co.

Range: Verona 1200mm Single Bowl Centre



Selected by client

- s, Panels and Fillers: Selected by client by client
- : Selected by client
- ass NovaPro Scala (soft close) ected by client





VANITY co.

Range: Verona 1500mm Single Bowl Centre







Range: Verona 1500mm Single Bowl Left



s: Selected by client oors, Panels and Fillers: Selected by client cted by client dles: Selected by client Grass NovaPro Scala (soft close) Selected by client





VANITY co.

Range: Verona 1500mm Single Bowl Right



arcass: Selected by client

inet Doors