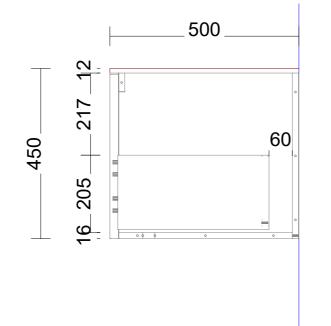

## Range: Placemnt Of Basins

Range: Taphole Positions

VANITY co.

ected by client

'anels and Fillers: Selected by client

' client

elected by client

NovaPro Scala (soft close)