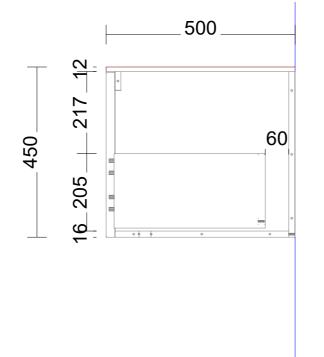

## Range: Placemnt Of Basins

Range: Taphole Positions

VANITY co.

ected by client

'anels and Fillers: Selected by client

' client

elected by client

NovaPro Scala (soft close)

ed by client

VANITY co.

Range: Verona 600mm Single Bowl Centre

lected by client
Panels and Fillers: Selected by client
y client
Selected by client
ss NovaPro Scala (soft close)
sted by client

Range: Verona 700mm Single Bowl Centre