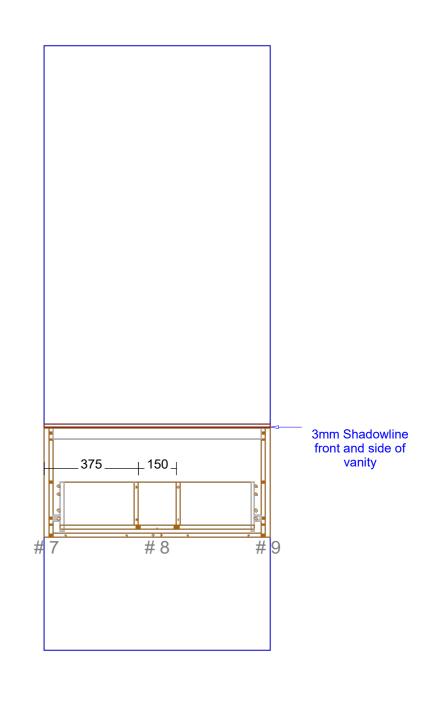

## Range: Placemnt Of Basins



Range: Taphole Positions

VANITY co.



ected by client

'anels and Fillers: Selected by client

' client

elected by client

NovaPro Scala (soft close)

ed by client





VANITY co.

Range: Verona 600mm Single Bowl Centre



lected by client
Panels and Fillers: Selected by client
y client
Selected by client
ss NovaPro Scala (soft close)
sted by client





Range: Verona 700mm Single Bowl Centre







VANITY co.

Range: Verona 900mm Single Bowl Centre





VANITY co.

Range: Verona 1200mm Single Bowl Centre



Selected by client

- s, Panels and Fillers: Selected by client by client
- : Selected by client
- ass NovaPro Scala (soft close) ected by client





VANITY co.

Range: Verona 1500mm Single Bowl Centre







Range: Verona 1500mm Single Bowl Left



s: Selected by client oors, Panels and Fillers: Selected by client cted by client dles: Selected by client Grass NovaPro Scala (soft close) Selected by client





VANITY co.

Range: Verona 1500mm Single Bowl Right



arcass: Selected by client

inet Doors, Panels and Fillers: Selected by client

Selected by client

r Handles: Selected by client Hafele Grass NovaPro Scala (soft close)

plour: Selected by client







Range:Verona 1