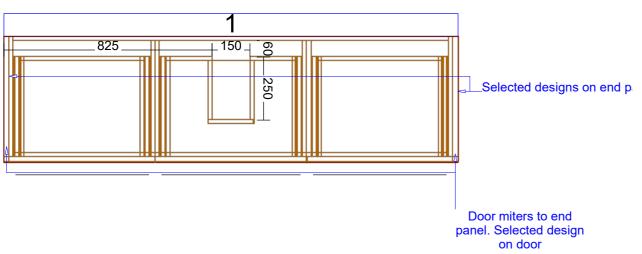

plour: Selected by client

Range:Verona 1500mm Double Bowl

Internal Carcass: Selected by client

Base Cabinet Doors, Panels and Fillers: Selected by client

Benchtop: Selected by client

Base Door Handles: Selected by client

Drawers: Hafele Grass NovaPro Scala (soft close)

Drawer Colour: Selected by client

VANITY co.

Range: Verona 1800mm Single Bowl Centre

arcass: Selected by client

net Doors, Panels and Fillers: Selected by client