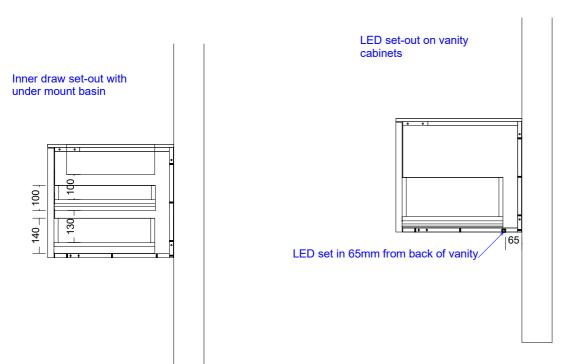

## Pill Shape shaving cab LED. On all sides of cab

VANITY co.

Range:Accessories