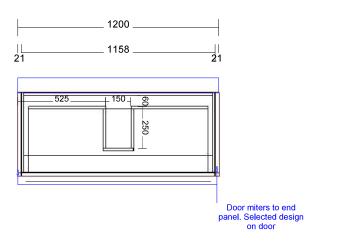

VANITY co.

Range: Trieste 600mm Single Bowl Centre

Internal Carcass: Selected by client

Base Cabinet Doors, Panels and Fillers: Selected by client

Benchtop: Selected by client

Base Door Handles: Selected by client

Drawers: Hafele Grass NovaPro Scala (soft close)

Drawer Colour: Selected by client

Range: Trieste 700mm Single Bowl Centre

Internal Carcass: Selected by client Base Cabinet Doors, Panels and Fillers: Selected by client