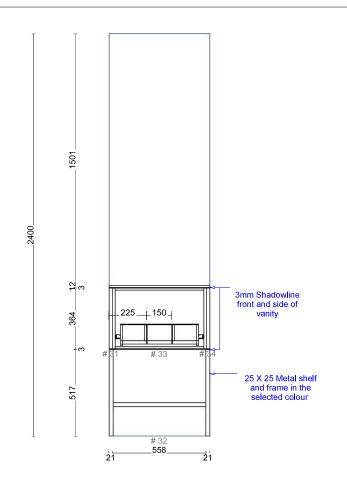

VANITY co.

Range: Trieste 600mm Single Bowl Centre

Internal Carcass: Selected by client

Base Cabinet Doors, Panels and Fillers: Selected by client

Benchtop: Selected by client

Base Door Handles: Selected by client