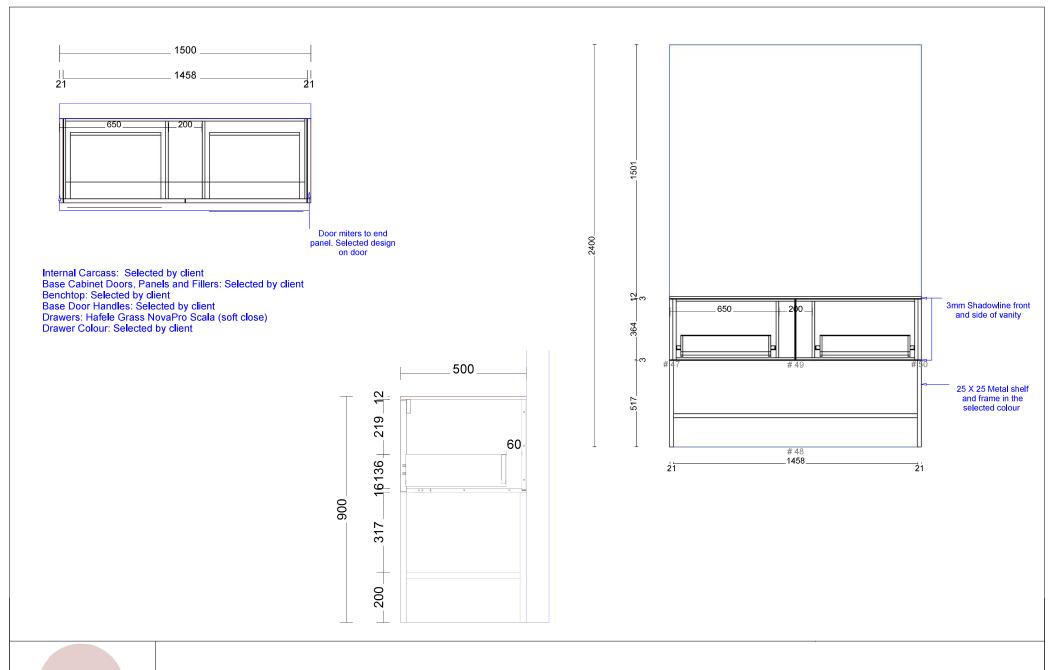

Range: Trieste 1200mm Single Bowl Centre

Range: Trieste 1500mm Single Bowl Centre

Range: Trieste 1500mm Single Bowl Left

Range: Trieste 1500mm Single Bowl Right

Range:Trieste 1500mm Double Bowl

Range: Trieste 1800mm Single Bowl Centre