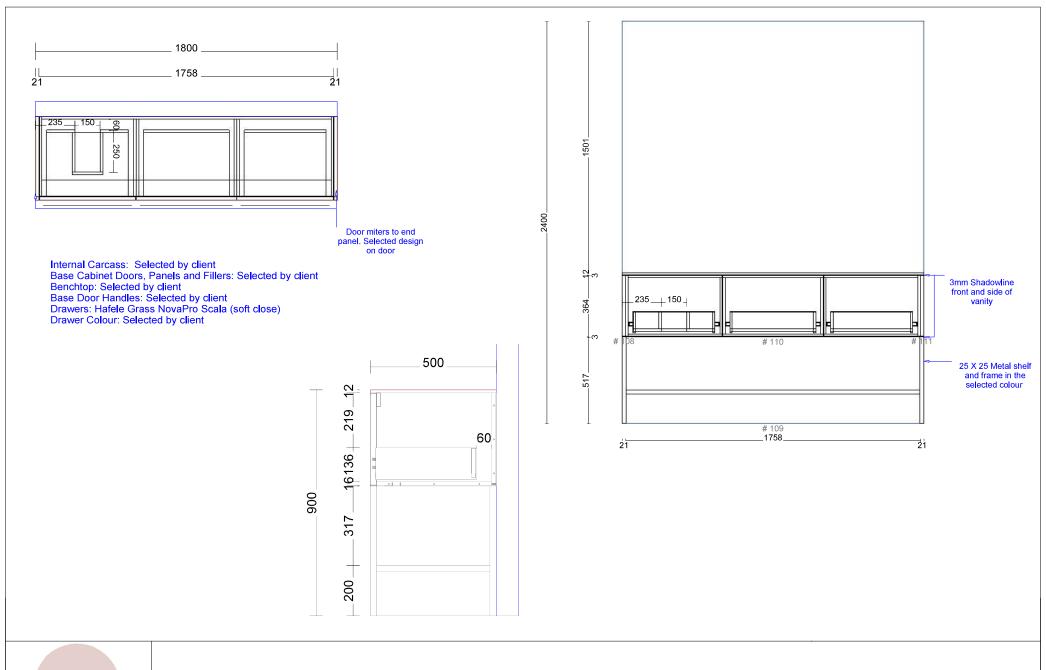

## TAP HOLE LINE DRAWINGS

VANITY co.

Range: Taphole Positions

Internal Carcass: Selected by client Base Cabinet Doors, Panels and Fillers: Selected by client Benchtop: Selected by client Base Door Handles: Selected by client Drawers: Hafele Grass NovaPro Scala (soft close) Drawer Colour: Selected by client

Range: Trieste 1200mm Single Bowl Centre

Range: Trieste 1500mm Single Bowl Centre

Range: Trieste 1500mm Single Bowl Left

Range: Trieste 1500mm Single Bowl Right

Range:Trieste 1500mm Double Bowl

Range: Trieste 1800mm Single Bowl Centre