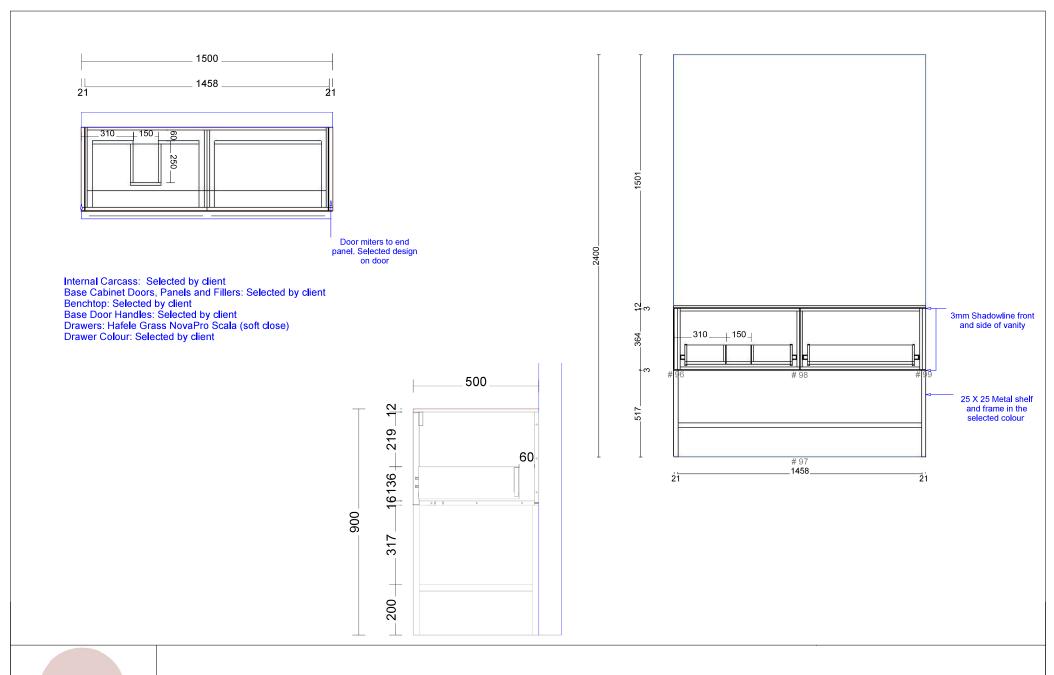

Range: Trieste 1200mm Single Bowl Centre

Range: Trieste 1500mm Single Bowl Centre

Range: Trieste 1500mm Single Bowl Left

Range: Trieste 1500mm Single Bowl Right

Range:Trieste 1500mm Double Bowl

Range: Trieste 1800mm Single Bowl Centre