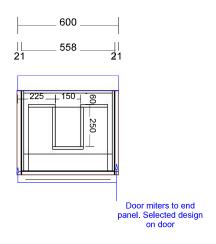

VANITY co.

Range: Trieste 600mm Single Bowl Centre

Internal Carcass: Selected by client

Base Cabinet Doors, Panels and Fillers: Selected by client

Benchtop: Selected by client

Base Door Handles: Selected by client