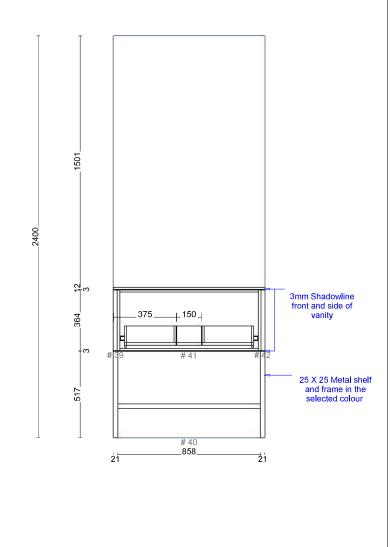

VANITY co.

Range: Trieste 600mm Single Bowl Centre

Internal Carcass: Selected by client

Base Cabinet Doors, Panels and Fillers: Selected by client

Benchtop: Selected by client

Base Door Handles: Selected by client

Drawers: Hafele Grass NovaPro Scala (soft close)

Drawer Colour: Selected by client

Range: Trieste 700mm Single Bowl Centre

Internal Carcass: Selected by client Base Cabinet Doors, Panels and Fillers: Selected by client