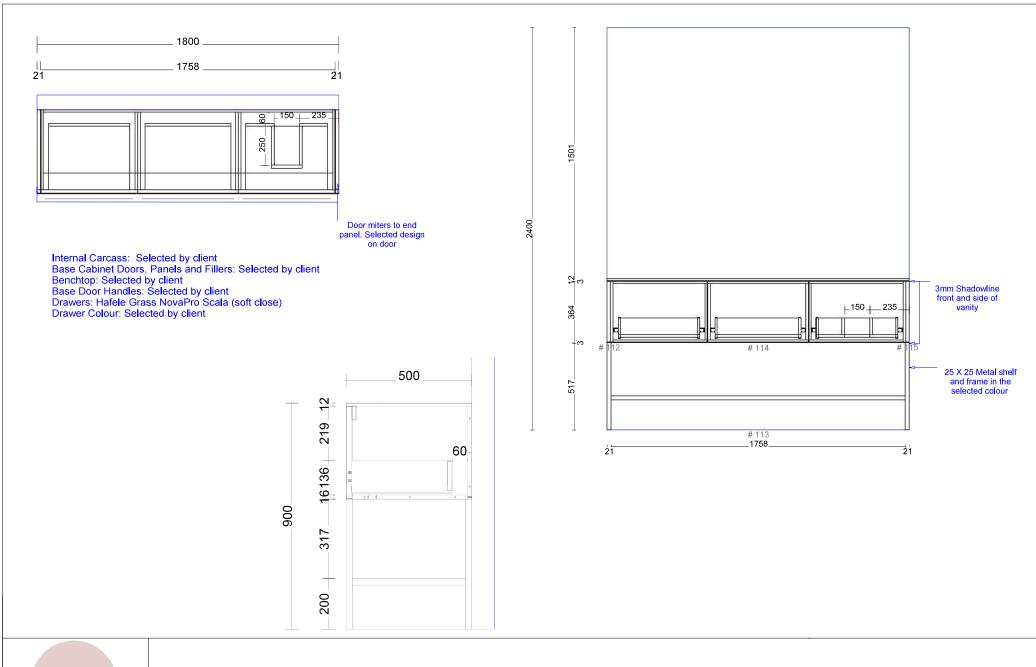

## TAP HOLE LINE DRAWINGS

VANITY co.

Range: Taphole Positions

Internal Carcass: Selected by client Base Cabinet Doors, Panels and Fillers: Selected by client Benchtop: Selected by client Base Door Handles: Selected by client Drawers: Hafele Grass NovaPro Scala (soft close) Drawer Colour: Selected by client

Range:Trieste 1800mm Single Bowl Left

Range:Trieste 1800mm Single Bowl Right

Range:Trieste 1800mm Double Bowl