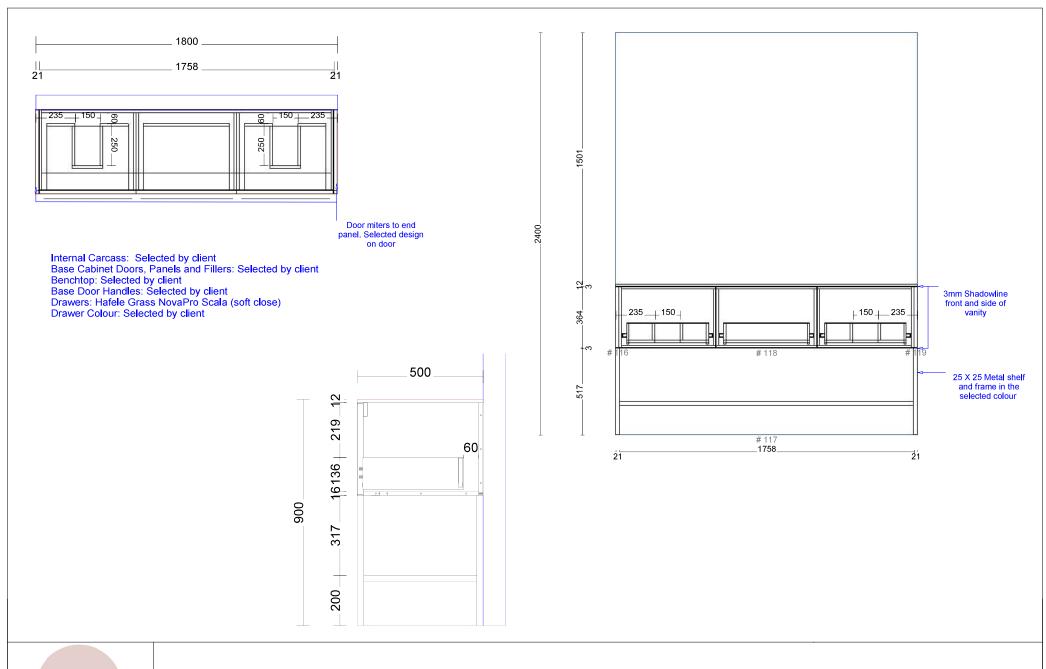

## TAP HOLE LINE DRAWINGS

VANITY co.

Range: Taphole Positions

Internal Carcass: Selected by client Base Cabinet Doors, Panels and Fillers: Selected by client Benchtop: Selected by client Base Door Handles: Selected by client Drawers: Hafele Grass NovaPro Scala (soft close) Drawer Colour: Selected by client

Range:Trieste 1800mm Single Bowl Left

Range:Trieste 1800mm Single Bowl Right

Range:Trieste 1800mm Double Bowl