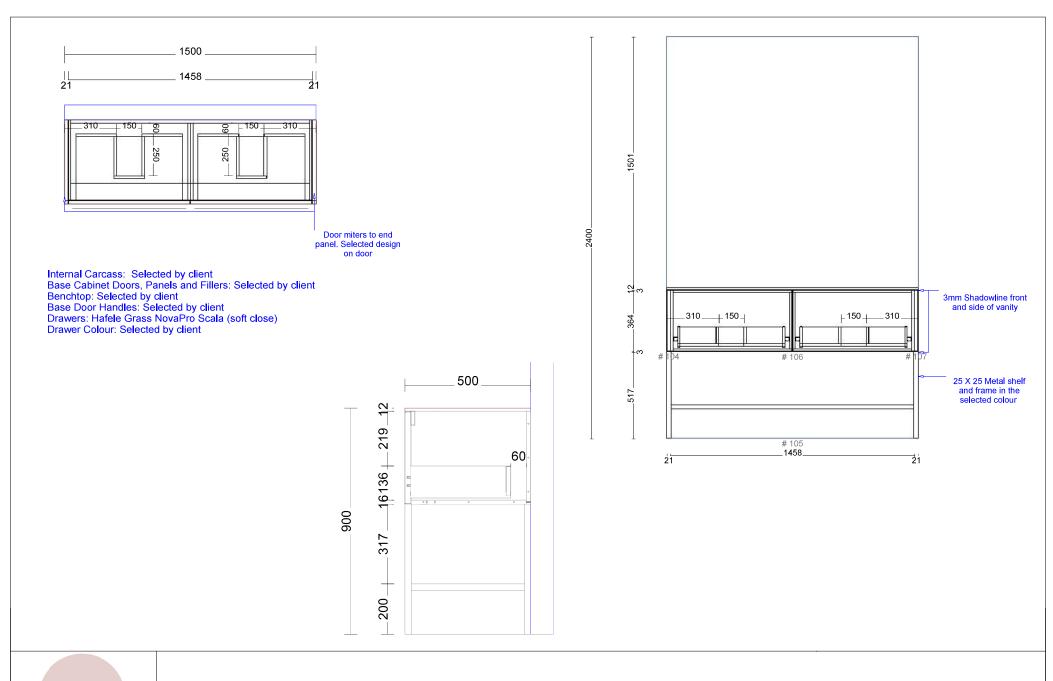

Range: Trieste 1200mm Single Bowl Centre

Range: Trieste 1500mm Single Bowl Centre

Range: Trieste 1500mm Single Bowl Left

Range: Trieste 1500mm Single Bowl Right

Range:Trieste 1500mm Double Bowl

Range: Trieste 1800mm Single Bowl Centre