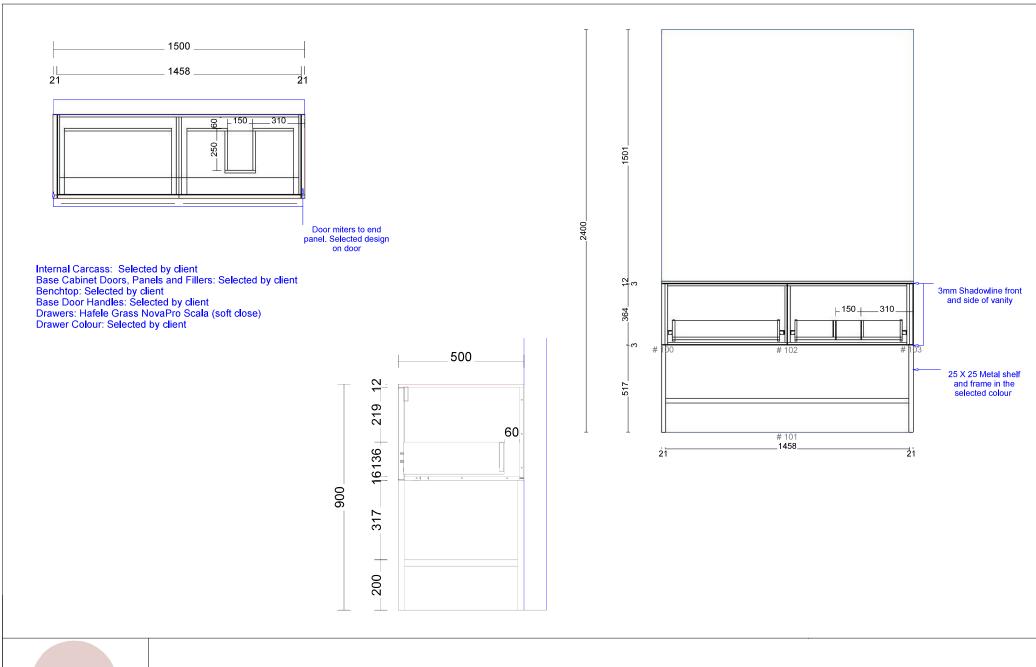

Range: Trieste 1200mm Single Bowl Centre

Range: Trieste 1500mm Single Bowl Centre

Range: Trieste 1500mm Single Bowl Left

Range: Trieste 1500mm Single Bowl Right

Range:Trieste 1500mm Double Bowl

Range: Trieste 1800mm Single Bowl Centre