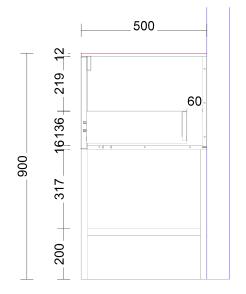

Benchtop: Selected by client

Base Door Handles: Selected by client

Drawers: Hafele Grass NovaPro Scala (soft close)

Drawer Colour: Selected by client

VANITY co.

Range: Trieste 900mm Single Bowl Centre

Internal Carcass: Selected by client

Base Cabinet Doors, Panels and Fillers: Selected by client

Benchtop: Selected by client

Base Door Handles: Selected by client

Drawers: Hafele Grass NovaPro Scala (soft close)

Drawer Colour: Selected by client