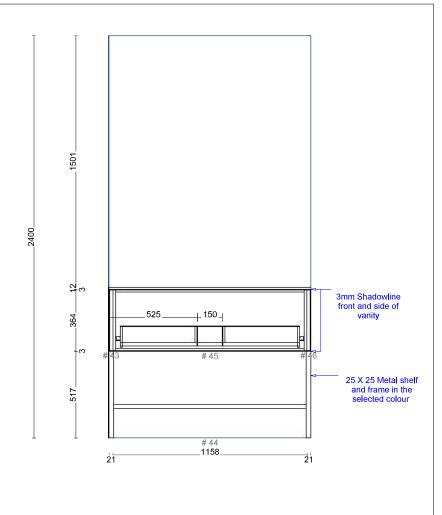

Benchtop: Selected by client

Base Door Handles: Selected by client

Drawers: Hafele Grass NovaPro Scala (soft close)

Drawer Colour: Selected by client

VANITY co.

Range: Trieste 900mm Single Bowl Centre

Internal Carcass: Selected by client

Base Cabinet Doors, Panels and Fillers: Selected by client

Benchtop: Selected by client

Base Door Handles: Selected by client

Drawers: Hafele Grass NovaPro Scala (soft close)

Drawer Colour: Selected by client