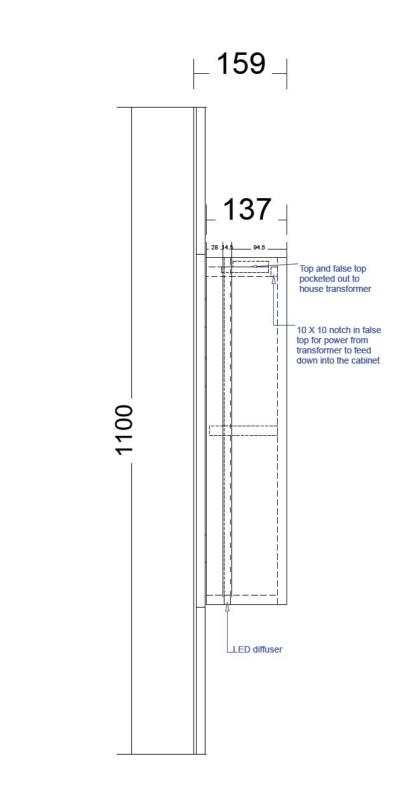

## Pill Shape shaving cab LED. On all sides of cab

VANITY co.

Range:Accessories