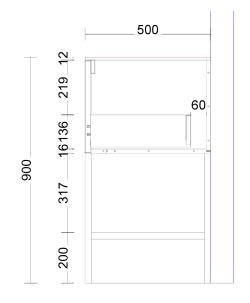

Benchtop: Selected by client

Base Door Handles: Selected by client

Drawers: Hafele Grass NovaPro Scala (soft close)

Drawer Colour: Selected by client

VANITY co.

Range: Trieste 900mm Single Bowl Centre

Internal Carcass: Selected by client

Base Cabinet Doors, Panels and Fillers: Selected by client

Benchtop: Selected by client

Base Door Handles: Selected by client

Drawers: Hafele Grass NovaPro Scala (soft close)

Drawer Colour: Selected by client