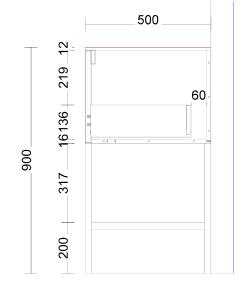

## Pill Shape shaving cab LED. On all sides of cab

VANITY co.

Range:Accessories