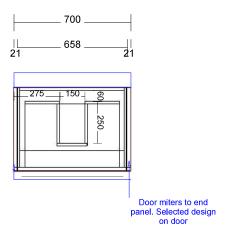

Drawers: Hafele Grass NovaPro Scala (soft close)

Drawer Colour: Selected by client

Range: Trieste 700mm Single Bowl Centre

Internal Carcass: Selected by client Base Cabinet Doors, Panels and Fillers: Selected by client