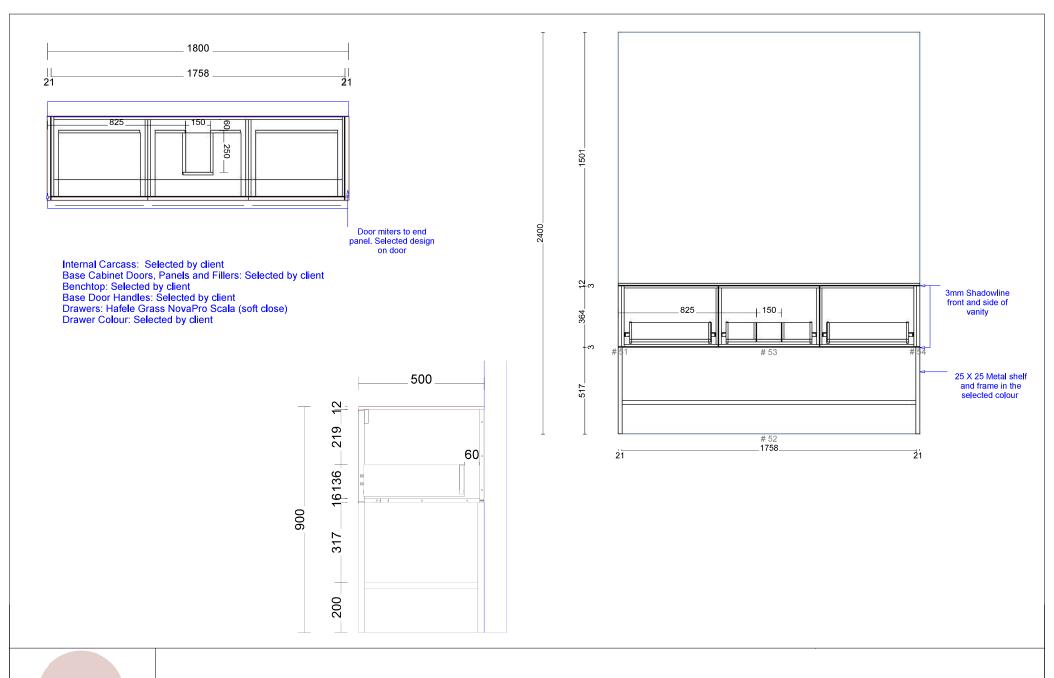

## TAP HOLE LINE DRAWINGS

VANITY co.

Range: Taphole Positions

Internal Carcass: Selected by client Base Cabinet Doors, Panels and Fillers: Selected by client Benchtop: Selected by client Base Door Handles: Selected by client Drawers: Hafele Grass NovaPro Scala (soft close) Drawer Colour: Selected by client

Range: Trieste 1200mm Single Bowl Centre

Range: Trieste 1500mm Single Bowl Centre

Range: Trieste 1500mm Single Bowl Left

Range: Trieste 1500mm Single Bowl Right

Range:Trieste 1500mm Double Bowl

Range: Trieste 1800mm Single Bowl Centre