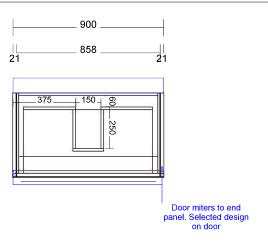

## Pill Shape shaving cab LED. On all sides of cab

VANITY co.

Range:Accessories