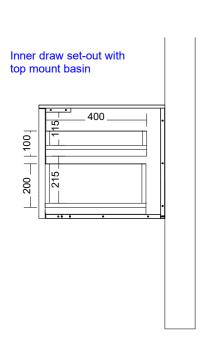

## Pill Shape shaving cab LED. On all sides of cab

VANITY co.

Range:Accessories