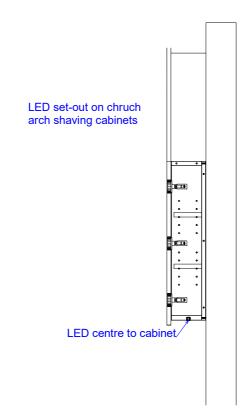

## Pill Shape shaving cab LED. On all sides of cab

VANITY co.

Range:Accessories