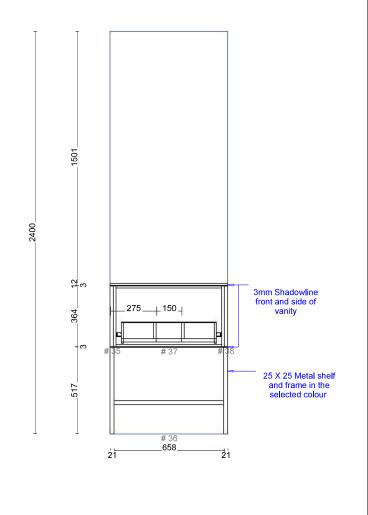

## Pill Shape shaving cab LED. On all sides of cab

VANITY co.

Range:Accessories