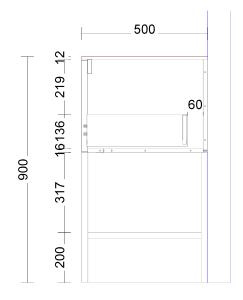

## Pill Shape shaving cab LED. On all sides of cab

VANITY co.

Range:Accessories