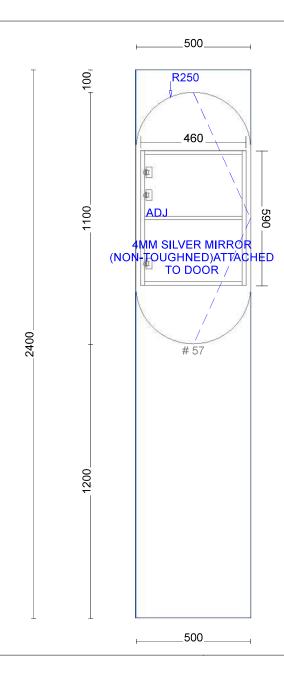

## Pill Shape shaving cab LED. On all sides of cab

Inner draw set-out with top mount basin

Inner draw set-out with under mount basin

## Approved By:

Job: Vanity Co

Room:Pill Shape Shaving Cab Right

Date Issued: 19/07/21

All Items To Be Check Measured Before Manufactured

Page:38