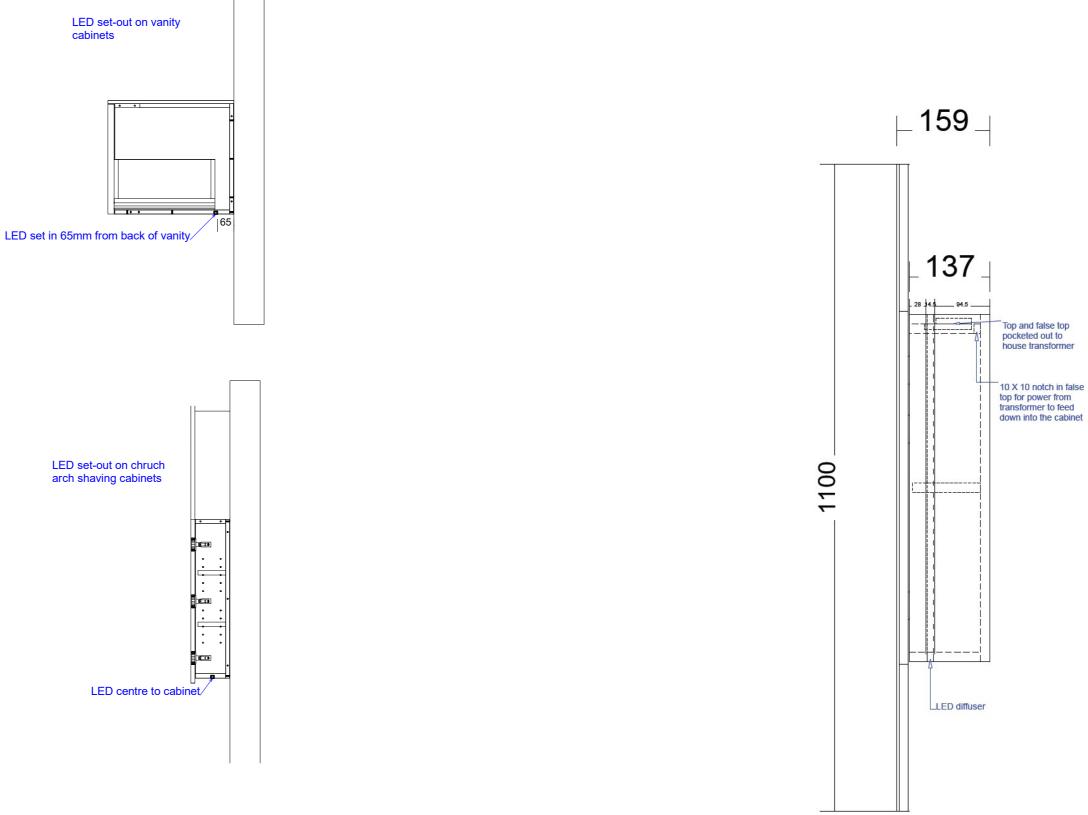

## Pill Shape shaving cab LED. On all sides of cab

Inner draw set-out with top mount basin

Inner draw set-out with under mount basin