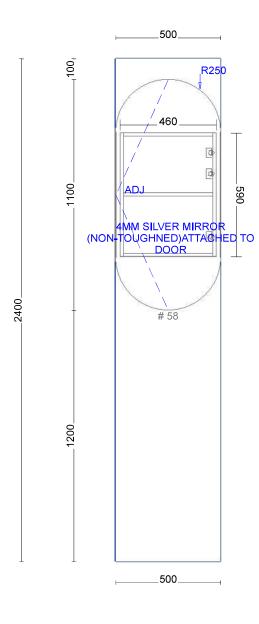

## Pill Shape shaving cab LED. On all sides of cab

Inner draw set-out with top mount basin

Inner draw set-out with under mount basin

## Range:Accessories

Internal Carcass: Selected by client

Upper Cabinet Doors, Panels and Fillers: Selected by

client

Hinges: Grass Tiomos w/ integrated soft close

Range:Pill Shape Shaving Cab Left

VANITY co.

## Approved By:

Job: Vanity Co

Room:Pill Shape Shaving Cab Right

Date Issued: 19/07/21

All Items To Be Check Measured Before Manufactured

Page:38