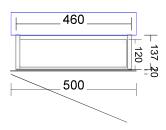

## Pill Shape shaving cab LED. On all sides of cab

Inner draw set-out with top mount basin

Inner draw set-out with under mount basin