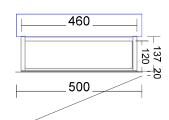

## Pill Shape shaving cab LED. On all sides of cab

Inner draw set-out with top mount basin

Inner draw set-out with under mount basin